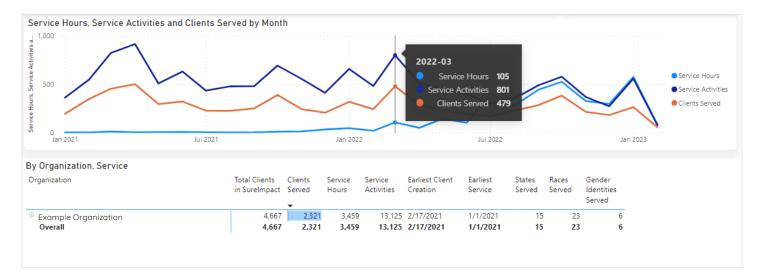

Our easy-to-use, filter-based Analytics dashboard supports a variety of visualizations out of the box, including:

- ✓ Total New Clients by Month
- ✓ Total Clients by Gender Identity
- ✓ Total Clients by Race
- ✓ Total Client Activities by Gender Identity
- ✓ Total Client Activities by Race
- ✓ Total Client Activities by Unique Activity
- ✓ Total Clients by Program
- ✓ Total New Clients by Program
- ✓ Total Clients in Programs by Gender Identity
- ✓ Total Clients in Programs by Race

## ADVANCED ANALYTICS TO POWER YOUR CAUSE

In addition to out-ofthe box visualizations, SureImpact offers an **Advanced Analytics** package that enables you to turn your data into comprehensive and flexible dashboards that empower decisionmaking. Our Partner Success team works with you to determine the additional visualizations that are most relevant to your organization's mission, and then simplify your work by tailoring the dashboard for you.