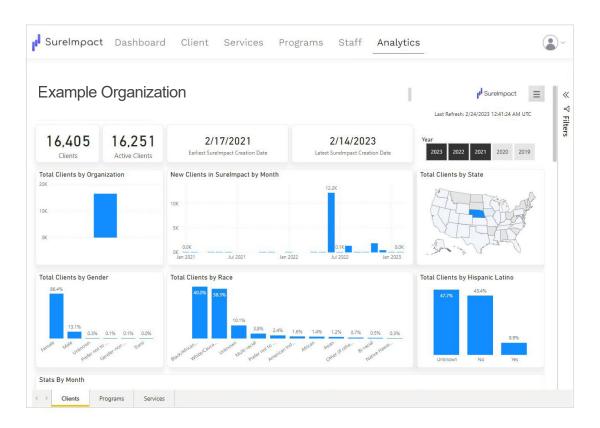

SureImpact Analytics automatically takes the client demographic, activity, and outcome data collected by case managers and other frontline staff and displays it in one central location for easy visualization. Whether you are an executive director, program manager, or grant manager, SureImpact Analytics places the data you need at your fingertips.

Our easy-to-use, filter-based Analytics dashboard supports a variety of visualizations out of the box, including:

- ✓ Total New Clients by Month
- ✓ Total Clients by Gender Identity
- ✓ Total Clients by Race
- ✓ Total Client Activities by Gender Identity
- ✓ Total Client Activities by Race
- ✓ Total Client Activities by Unique Activity
- ✓ Total Clients by Program
- ✓ Total New Clients by Program
- ✓ Total Clients in Programs by Gender Identity
- ✓ Total Clients in Programs by Race